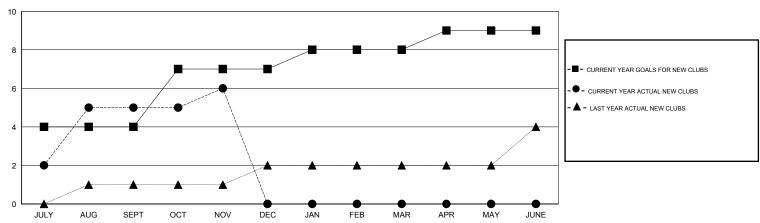

## LOCATION NIGERIA

| GMT CA    | 6-Afi |
|-----------|-------|
| 01111 071 |       |

| OM1.                                  |                  |             | 200/1110         | //               |
|---------------------------------------|------------------|-------------|------------------|------------------|
|                                       |                  | Clubs       |                  |                  |
| RESULTS FOR 2015-2016                 |                  |             |                  |                  |
| QUARTER                               | NEW CLUB<br>GOAL | NEW CLUBS   | DROPPED<br>CLUBS | NET<br>GAIN/LOSS |
| JULY/AUG/SEPT OCT/NOV/DEC JAN/FEB/MAR | 4<br>3<br>1      | 5<br>1<br>0 | 0<br>0<br>0      | 5<br>1<br>0      |
| APR/MAY/JUNE                          | 1                | 0           | 0                | 0                |